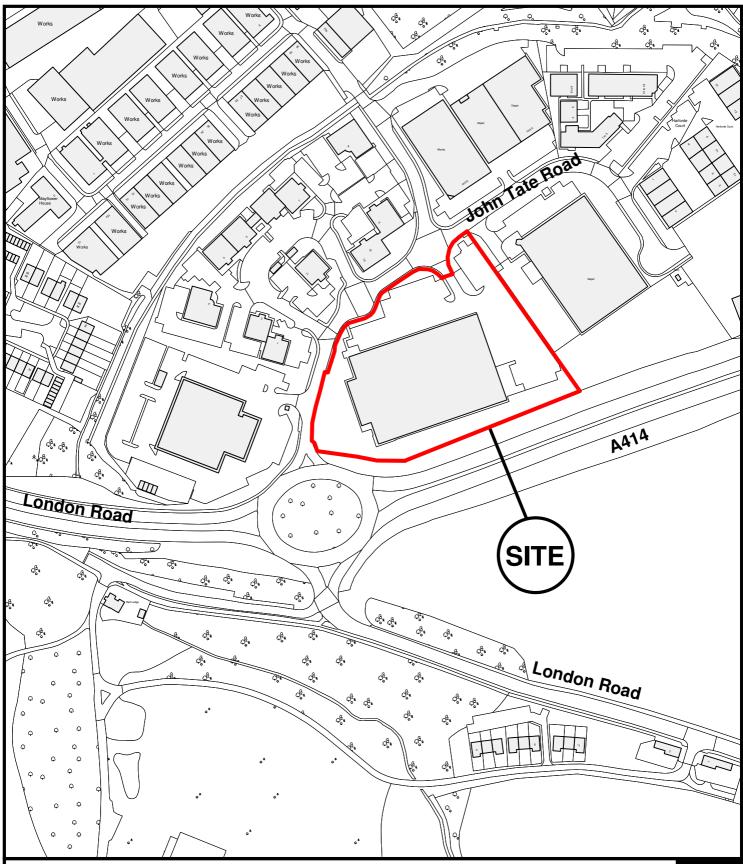

East Herts Council Wallfields Pegs Lane Hertford SG13 8EQ Tel: 01279 655261

John Tate Road, Hertford, SG13 7DT Reference: 3/15/1690/FUL Scale: 1:2500 O.S Sheet: TL3312

Address: Fishpools Warehouse, Foxholes Business Park,